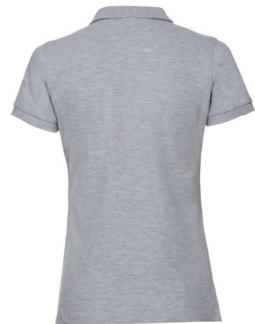

## **RUSSELL WOMAN STRETCH POLO**

# Specification

RUSSELL women's STRETCH POLO made with small tiny details to be daring .. Stylish extended model sewn on the side, collar and shoulder reinforcement, double stitch along the shoulders, bottom and armpits, extra stitching around the ruffles, four white buttons, spare button