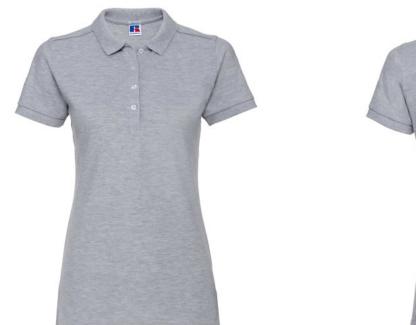

## **RUSSELL WOMAN STRETCH POLO**

#### **Basic informations**

Size: 2XL Length: 58 Width: 38 Height: 20

Printing type: Vez

Size: 2XL

Color: Light gray

# Specification

RUSSELL women's STRETCH POLO made with small tiny details to be daring .. Stylish extended model sewn on the side, collar and shoulder reinforcement, double stitch along the shoulders, bottom and armpits, extra stitching around the ruffles, four white buttons, spare button