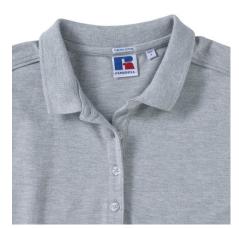

# Specification

RUSSELL women's STRETCH POLO made with small tiny details to be daring .. Stylish extended model sewn on the side, collar and shoulder reinforcement, double stitch along the shoulders, bottom and armpits, extra stitching around the ruffles, four white buttons, spare button